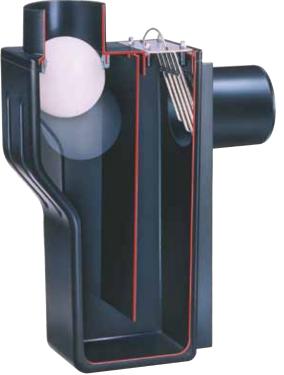

## Multi-functional overflow for rainwater storage tank

Made of impact-resistant ABS plastic. For connection to the tank overflow (DN 100). Surface debris removed by skimming effect. Prevents storm drain odours from reaching the storage tank. Brace pipe prevents tilting or tipping. Large siphon volume 6 I (1.5 gallons).