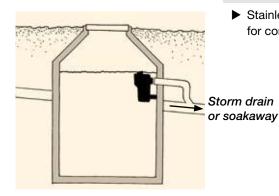

## Multi-functional overflow for rainwater storage tank

Made of impact-resistant ABS plastic. For connection to the tank overflow (DN 100). Surface debris removed by skimming effect. Prevents storm drain odours from reaching the storage tank. Brace pipe prevents tilting or tipping. Large siphon volume 6 I (1.5 gallons).

➤ Available in different versions:
With or without drain backflow prevention
with or without vermin guard

The version with integrated drain backflow prevention is delivered with a retaining clamp for connection to a DN 100 pipe.

The passive vermin guard is made of stainless steel and is easy to remove for maintenance.

| Multisiphon                                                                                | Item No. |
|--------------------------------------------------------------------------------------------|----------|
| <ul> <li>Multisiphon with drain backflow prevention<br/>without vermin guard</li> </ul>    | US 1004  |
| with vermin guard                                                                          | US 1002  |
| <ul> <li>Multisiphon without drain backflow prevention<br/>without vermin guard</li> </ul> | US 1005  |
| with vermin guard                                                                          | US 1003  |