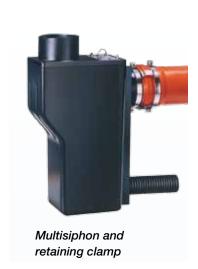

► Stainless-steel retaining clamp for connection to a DN 100 pipe

**Accessories** 

for connection to a DN 100 pipe US 1010

Item No.