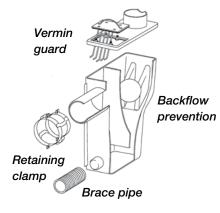

➤ Available in different versions:
With or without drain backflow prevention
with or without vermin guard

The version with integrated drain backflow prevention is delivered with a retaining clamp for connection to a DN 100 pipe.

The passive vermin guard is made of stainless steel and is easy to remove for maintenance.

| Multisiphon                                                                                | Item No. |
|--------------------------------------------------------------------------------------------|----------|
| <ul> <li>Multisiphon with drain backflow prevention<br/>without vermin guard</li> </ul>    | US 1004  |
| with vermin guard                                                                          | US 1002  |
| <ul> <li>Multisiphon without drain backflow prevention<br/>without vermin guard</li> </ul> | US 1005  |
| with vermin guard                                                                          | US 1003  |

► Stainless-steel retaining clamp for connection to a DN 100 pipe

**Accessories** 

for connection to a DN 100 pipe US 1010

Item No.