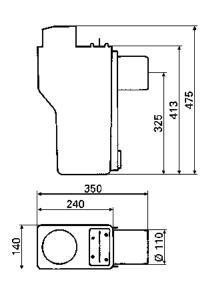

## Multi-functional overflow for rainwater storage tank

Made of impact-resistant ABS plastic. For connection to the tank overflow (DN 100). Surface debris removed by skimming effect. Prevents storm drain odours from reaching the storage tank. Brace pipe prevents tilting or tipping. Large siphon volume 6 I (1.5 gallons).