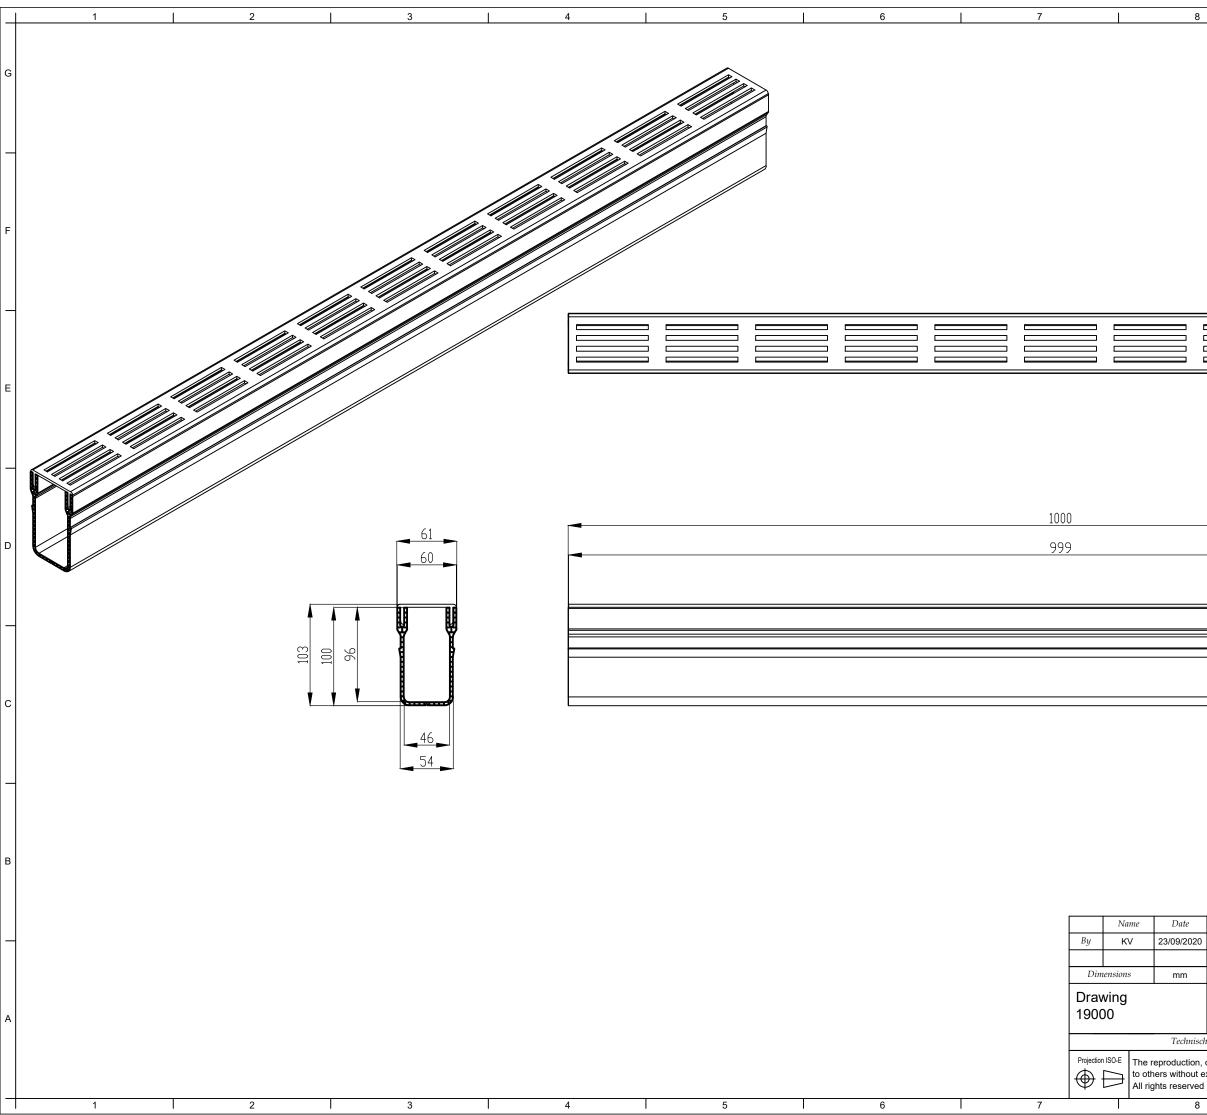

|                                                                                                                                                                                                                                                                                                                                                                                     |  |                 | 9                                         |  |                                                | 10                |  | L |
|-------------------------------------------------------------------------------------------------------------------------------------------------------------------------------------------------------------------------------------------------------------------------------------